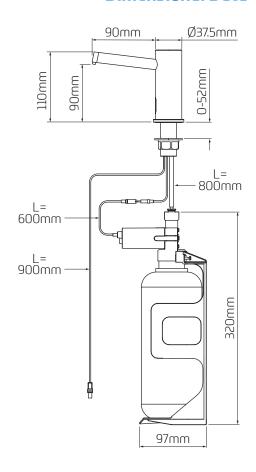

## **Applications**

Vanity top/basin mounted electronic dispenser for use with liquid soaps and anti-bacterial gels.

#### **Features**

- ~ Stylish tubular design
- Available in polished chrome, stainless steel and matt black finishes
- ~ Hygienic touch-free operation
- ~ Robust brass body
- ~ ½" BSP connection
- ~ 1 litre capacity
- ~ Can be used with soap viscosity of 0-3800 cps
- ~ 50mm 300mm sensor range.

# CONTEMPORARY™ SOAP DISPENSER

Electroflo® touch free IR soap dispenser



# **Dimensional Data**



## **Technical Data**

| Operating Voltage | 9V DC                |
|-------------------|----------------------|
| Mains Supply      | 230V AC 50Hz         |
| Battery Supply    | 6 x 1.5V D Batteries |