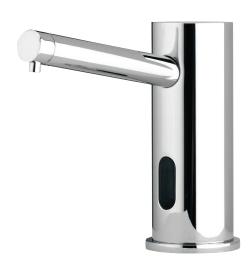

## **Applications**

Vanity top/basin mounted electronic dispenser for use with liquid soaps and anti-bacterial gels.

#### **Features**

- ~ Stylish tubular design
- Available in polished chrome, stainless steel and matt black finishes
- ~ Hygienic touch-free operation
- ~ Robust brass body
- ~ ½" BSP connection
- ~ 1 litre capacity
- ~ Can be used with soap viscosity of 0-3800 cps
- ~ 50mm 300mm sensor range.

# CONTEMPORARY™ SOAP DISPENSER

Electroflo® touch free IR soap dispenser