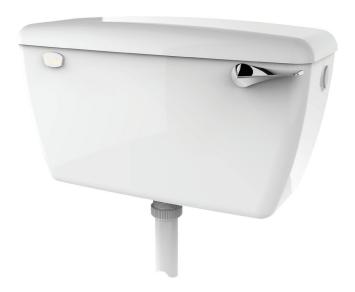

# **TRI-SHELL® TURBO**

Syphon flushing exposed cistern

## **Applications**

Ideal for use in domestic and commercial applications, particularly where risk of vandalism or misuse is present.

#### **Features**

- ~ WRAS approved Dudley Beta inlet valve
- ~ WRAS approved Dudley Turbo™ 88 syphon
- ~ Suitable for low level, high level and close-coupled installations
- ~ Internal overflow warning
- ~ Internal parts comply with the Regulator's Specification.