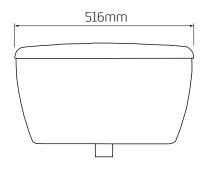

# **TRI-SHELL® TURBO**

Syphon flushing exposed cistern

## **Applications**

Ideal for use in domestic and commercial applications, particularly where risk of vandalism or misuse is present.

### Water Saving

- ~ 6/7 litre convertible full flush
- Dudley Duoflush delivers water saving reduced flush when lever is held down and full flush when lever is depressed and released
- ~ Approved by the European Water Label Scheme
- ~ Supports BREEAM.

#### **Features**

- ~ WRAS approved Dudley Beta inlet valve
- ~ WRAS approved Dudley Turbo™ 88 syphon
- ~ Suitable for low level, high level and close-coupled installations
- ~ Internal overflow warning
- ~ Internal parts comply with the Regulator's Specification.



## **Dimensional Data**





## **Technical Data**

| Material     | High Density Polystyrene (PS)                               |
|--------------|-------------------------------------------------------------|
| Inlet        | Dudley Beta Inlet Valve: Side or Bottom (Upgrade available) |
| Outlet       | Dudley Turbo 88 Syphon                                      |
| Flush Volume | Duoflush: 6/4 Litre, 7/5 Litre (9 Litre available)          |