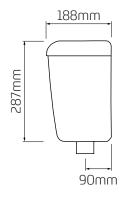

# **TRI-SHELL® TURBO**

Syphon flushing exposed cistern

## **Applications**

Ideal for use in domestic and commercial applications, particularly where risk of vandalism or misuse is present.

### Water Saving

- ~ 6/7 litre convertible full flush
- Dudley Duoflush delivers water saving reduced flush when lever is held down and full flush when lever is depressed and released
- ~ Approved by the European Water Label Scheme
- ~ Supports BREEAM.

#### **Features**

- ~ WRAS approved Dudley Beta inlet valve
- ~ WRAS approved Dudley Turbo™ 88 syphon
- ~ Suitable for low level, high level and close-coupled installations
- ~ Internal overflow warning
- ~ Internal parts comply with the Regulator's Specification.



## **Dimensional Data**





## **Technical Data**

| Material     | High Density Polystyrene (PS)                               |
|--------------|-------------------------------------------------------------|
| Inlet        | Dudley Beta Inlet Valve: Side or Bottom (Upgrade available) |
| Outlet       | Dudley Turbo 88 Syphon                                      |
| Flush Volume | Duoflush: 6/4 Litre, 7/5 Litre (9 Litre available)          |