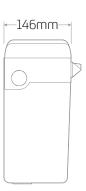

## **Technical Data**

| Material     | High Density Polystyrene (PS)                               |
|--------------|-------------------------------------------------------------|
| Inlet        | Dudley Beta Inlet Valve: Side or Bottom (Upgrade available) |
| Outlet       | Dudley Cascade+ Syphon (Upgrade available)                  |
| Flush Volume | Duoflush: 6/4 Litre, 7/5 Litre (9 Litre available)          |