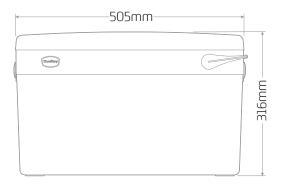

## **Technical Data**

| Material     | High Density Polystyrene (PS)                               |
|--------------|-------------------------------------------------------------|
| Inlet        | Dudley Beta Inlet Valve: Side or Bottom (Upgrade available) |
| Outlet       | Dudley Cascade+ Syphon (Upgrade available)                  |
| Flush Volume | Duoflush: 6/4 Litre, 7/5 Litre (9 Litre available)          |