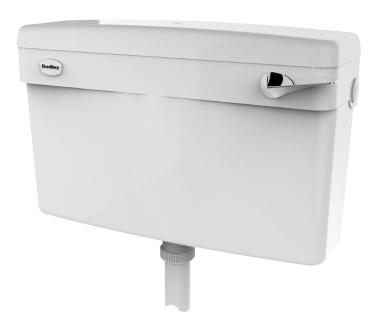

# Syphon flushing exposed cistern

#### **Features**

- ~ White plastic lever as standard, chrome available
- ~ WRAS approved Dudley Beta inlet valve
- ~ WRAS approved Dudley syphon
- ~ Suitable for low level, high level and close-coupled installations
- ~ Internal overflow warning
- Internal parts comply with the Regulator's Specification.