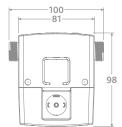

sed on actual wash-room usage to save up to 80% of water when compared to traditional systems.

#### **Features**

- ~ Installation flexibility; pipe, wall, or ceiling mounted
- Supplied with flush mounting kit for neat ceiling installation
- Power options; mains, 4xAA battery, or mains 240V AC direct
- Control box can be installed remotely from solenoid (supplied with 1m cable as standard)
- Passive IR sensor detects user movement to provide an efficient flushing system
- ~ 6 litre per minute flow regulation
- ~ Quick and intuitive set up interface and software
- Hygiene and economy flushing modes can be quickly configured to customer requirements
- ~ Easy servicing without disassembly
- ~ Tamper proof design
- ~ Includes chrome fittings
- ~ WRAS approved.



## **Dimensional Data**









# **Technical Data**

| Finish                    | White, Grey                    |
|---------------------------|--------------------------------|
| Operating Voltage         | 6V DC (Integrated transformer) |
| Mains Supply              | 230V AC 50Hz                   |
| Battery Supply            | 4 x 1.5V AA                    |
| Sensor Range              | 5m, 80° Cone                   |
| Solenoid Valve Type       | 6V Latching                    |
| Solenoid Valve Connection | 15mm Compression               |
| Operating Pressure        | Min. 0.1 Bar - Max. 10 Bar     |