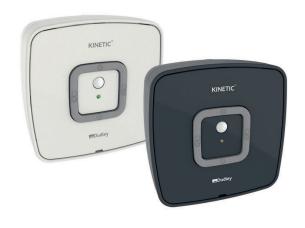

# Intelligent urinal flushing control

## **Applications**

Kinetic has been designed to optimise the water management of automatic cisterns and multiple station urinal installations.

#### **Features**

- ~ Installation flexibility; pipe, wall, or ceiling mounted
- Supplied with flush mounting kit for neat ceiling installation
- Power options; mains, 4xAA battery, or mains 240V AC direct
- Control box can be installed remotely from solenoid (supplied with 1m cable as standard)
- Passive IR sensor detects user movement to provide an efficient flushing system
- ~ 6 litre per minute flow regulation
- ~ Quick and intuitive set up interface and software
- Hygiene and economy flushing modes can be quickly configured to customer requirements
- ~ Easy servicing without disassembly
- ~ Tamper proof design
- ~ Includes chrome fittings
- ~ WRAS approved.