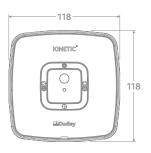

g based on actual wash-room usage to save up to 80% of water when compared to traditional systems.

#### **Features**

- ~ Installation flexibility; pipe, wall, or ceiling mounted
- Supplied with flush mounting kit for neat ceiling installation
- Power options; mains, 4xAA battery, or mains 240V AC direct
- Control box can be installed remotely from solenoid (supplied with 1m cable as standard)
- Passive IR sensor detects user movement to provide an efficient flushing system
- ~ 6 litre per minute flow regulation
- ~ Quick and intuitive set up interface and software
- Hygiene and economy flushing modes can be quickly configured to customer requirements
- ~ Easy servicing without disassembly
- ~ Tamper proof design
- ~ Includes chrome fittings
- ~ WRAS approved.



## **Dimensional Data**









# **Technical Data**

| Finish                    | White, Grey                    |
|---------------------------|--------------------------------|
| Operating Voltage         | 6V DC (Integrated transformer) |
| Mains Supply              | 230V AC 50Hz                   |
| Battery Supply            | 4 x 1.5V AA                    |
| Sensor Range              | 5m, 80° Cone                   |
| Solenoid Valve Type       | 6V Latching                    |
| Solenoid Valve Connection | 15mm Compression               |
| Operating Pressure        | Min. 0.1 Bar - Max. 10 Bar     |