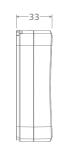

based on actual wash-room usage to save up to 80% of water when compared to traditional systems.

#### **Features**

- ~ Installation flexibility; pipe, wall, or ceiling mounted
- Supplied with flush mounting kit for neat ceiling installation
- Power options; mains, 4xAA battery, or mains 240V AC direct
- Control box can be installed remotely from solenoid (supplied with 1m cable as standard)
- Passive IR sensor detects user movement to provide an efficient flushing system
- ~ 6 litre per minute flow regulation
- ~ Quick and intuitive set up interface and software
- Hygiene and economy flushing modes can be quickly configured to customer requirements
- ~ Easy servicing without disassembly
- ~ Tamper proof design
- ~ Includes chrome fittings
- ~ WRAS approved.



## **Dimensional Data**









# **Technical Data**

| Finish                    | White, Grey                    |
|---------------------------|--------------------------------|
| Operating Voltage         | 6V DC (Integrated transformer) |
| Mains Supply              | 230V AC 50Hz                   |
| Battery Supply            | 4 x 1.5V AA                    |
| Sensor Range              | 5m, 80° Cone                   |
| Solenoid Valve Type       | 6V Latching                    |
| Solenoid Valve Connection | 15mm Compression               |
| Operating Pressure        | Min. 0.1 Bar - Max. 10 Bar     |