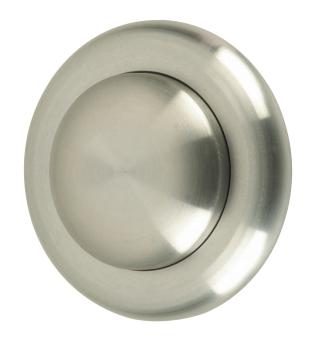

# METAL ROYAL™

Ø51mm Vandal-resistant Push Button

#### **Features**

- High impact vandal-resistant stainless steel construction
- ~ Smooth pneumatic operation
- ~ Anti-ligature design.