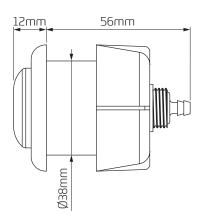

### **Dimensional Data**

## **Technical Data**

| Wall Thickness        | 5-46mm                |
|-----------------------|-----------------------|
| Installation Aperture | Ø38-40mm              |
| Fixing Type           | Back Nut (Reversible) |
| Button Operation      | Pneumatic             |
| Flush Option          | Single Flush          |