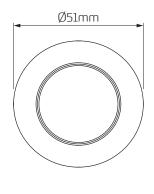

### **Dimensional Data**

## **Technical Data**

| Wall Thickness        | 5-46mm                |
|-----------------------|-----------------------|
| Installation Aperture | Ø38-40mm              |
| Fixing Type           | Back Nut (Reversible) |
| Button Operation      | Pneumatic             |
| Flush Option          | Single Flush          |